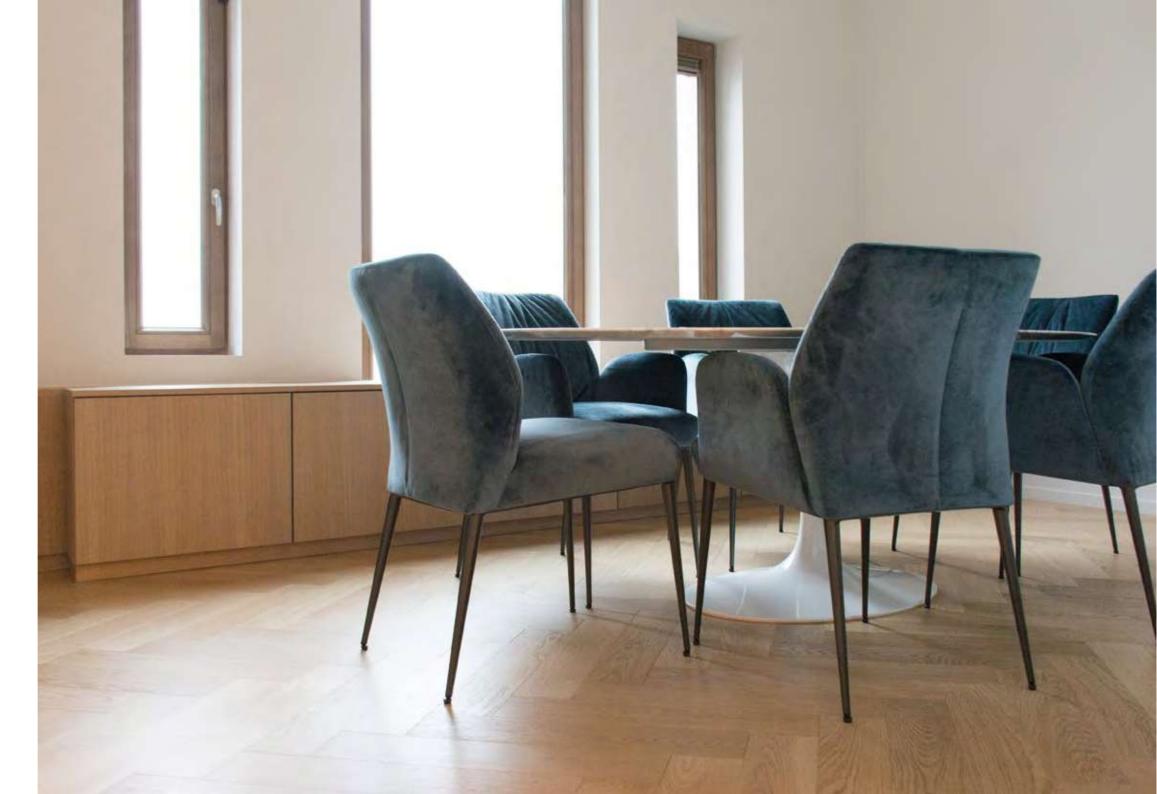

COURCHEVEL





Tip from Isabel

Courchevel Villa! What a nice floor! A clean-lined plank with few knots, made of the best wood! The use of extra wide planks gives grandeur and cache to any home!



COLLECTION: Courchevel COLOUR: Villa

LOCATION: Zwevegem, Belgium







# OSLO







COLLECTION: Oslo COLOUR: Mont Blanc

LOCATION: Madrid, Spain



# OSLO



COLLECTION: Oslo
COLOUR: Paris Brown
LOCATION: Colombia







# STOCKHOLM

COLLECTION: Stockholm COLOUR: Cotton White





## MATISSE

COLLECTION: Matisse COLOUR: Pure















Tip from Peter

In this apartment wood was also used on the wall . This gives a warm feel to the home. Note that when you opt for this both parquet floors must be the same.

If this is not the case the room can soon appear quite cluttered.

# SORRENTO









COLLECTION: Sorrento COLOUR: Villa

LOCATION: Maison D'Longueville





COLLECTION: Farm COLOUR: Traditions LOCATION: The Netherlands











Tip from Eliza

Love the warm and soft interior from this house in Colombia. Great job!



COLLECTION: Farm COLOUR: Pure

LOCATION: Colombia









COLLECTION: Farm
COLOUR: Pure

LOCATION: The Netherlands









COLLECTION: Farm COLOUR: Traditions

LOCATION: Koevert, Belgium INTERIOR: Glorieux interiors







COLLECTION: Farm
COLOUR: Antique
LOCATION: The Netherlands









COLLECTION: Farm COLOUR: Traditions

LOCATION: Maneje Ponzano, Spain



COLOUR: Old Church
ARCHITECT: Thomas Nachtergaele
LOCATION: Kaffee Renée, Belgium









Tip from Eliza

Kaffee Renée in Kortrijk is a cosy coffee bar.

Here one particularly wanted to create