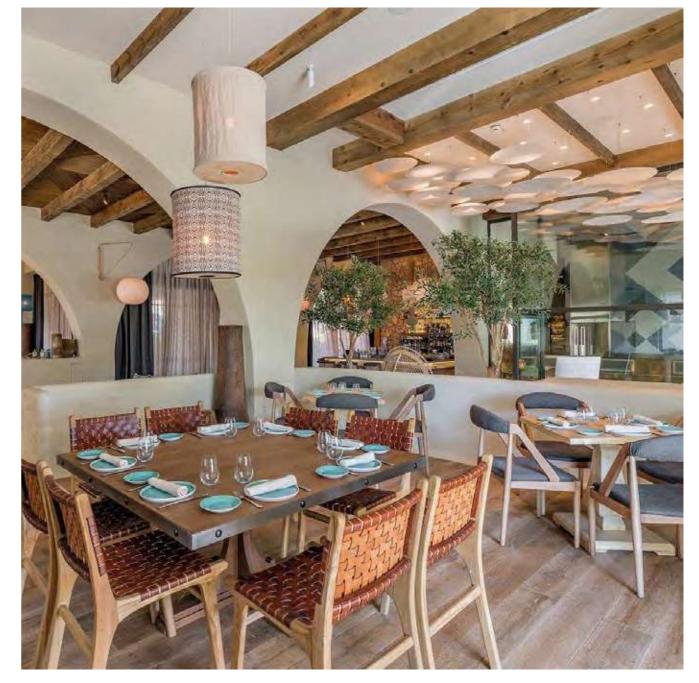

COLLECTION: Farm COLOUR: Traditions

LOCATION: Maneje Ponzano, Spain

COLOUR: Old Church
ARCHITECT: Thomas Nachtergaele
LOCATION: Kaffee Renée, Belgium

Tip from Eliza

Kaffee Renée in Kortrijk is a cosy coffee bar.

Here one particularly wanted to create warmth by working with different woods.

The rustic Farm collection gives the new business buckets of authenticity!

COLLECTION: Farm
COLOUR: Antique
LOCATION: Maskit, Israel