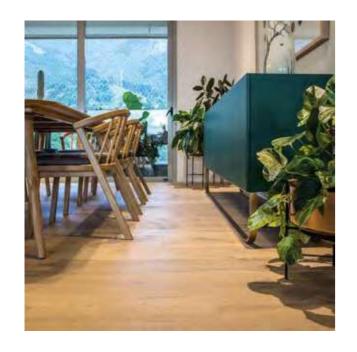

## MATISSE

COLLECTION: Matisse COLOUR: Pure

Tip from Peter

In this apartment wood was also used on the wall . This gives a warm feel to the home. Note that when you opt for this both parquet floors must be the same.

If this is not the case the room can soon appear quite cluttered.