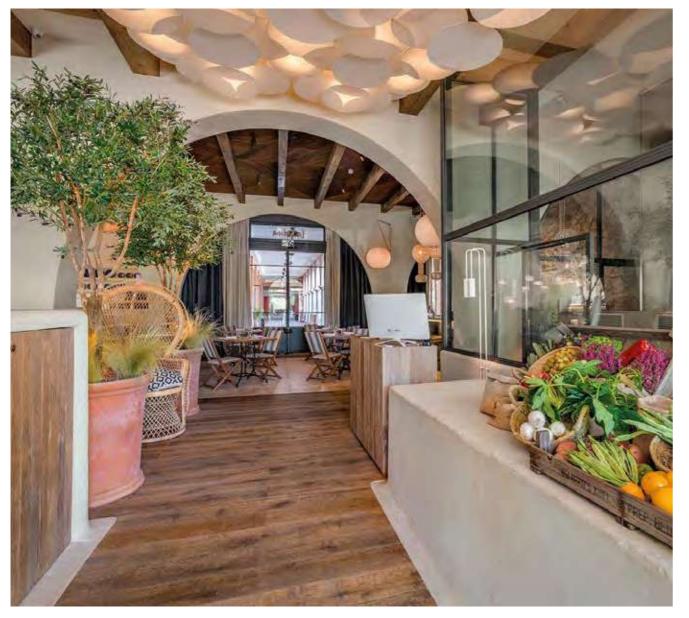

COLLECTION: Farm COLOUR: Traditions

LOCATION: Maneje Ponzano, Spain

COLOUR: Old Church
ARCHITECT: Thomas Nachtergaele
LOCATION: Kaffee Renée, Belgium

Tip from Eliza

Kaffee Renée in Kortrijk is a cosy coffee bar.

Here one particularly wanted to create warmth by working with different woods.

The rustic Farm collection gives the new business buckets of authenticity!

COLLECTION: Farm
COLOUR: Antique
LOCATION: Maskit, Israel