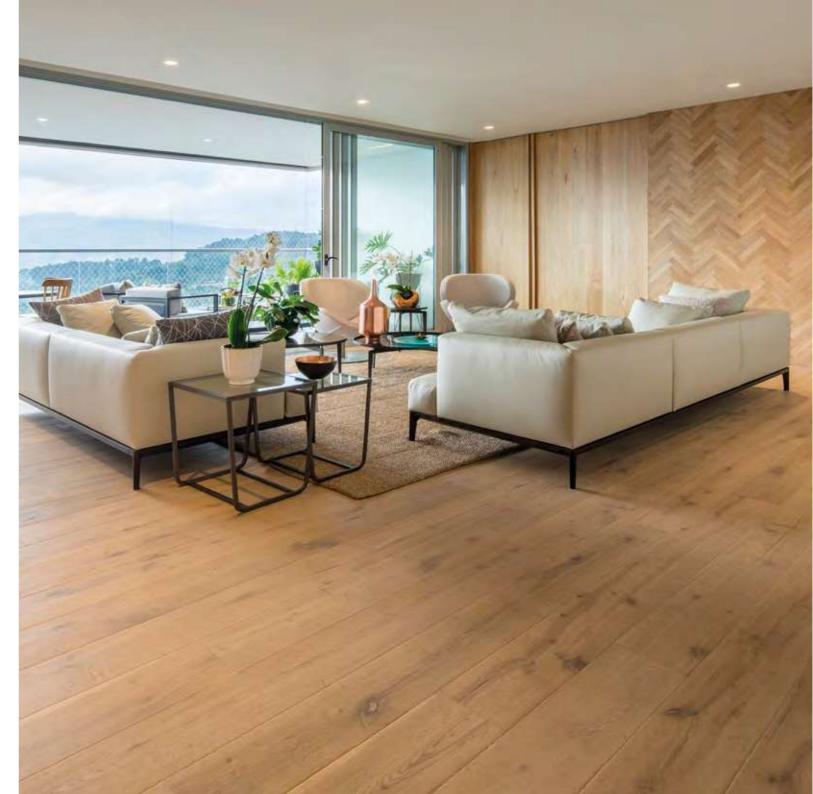

#### **VERSAILLES**

A herringbone floor makes makes your floor a real eye catcher.

COLLECTION: Versailles COLOUR: Villa