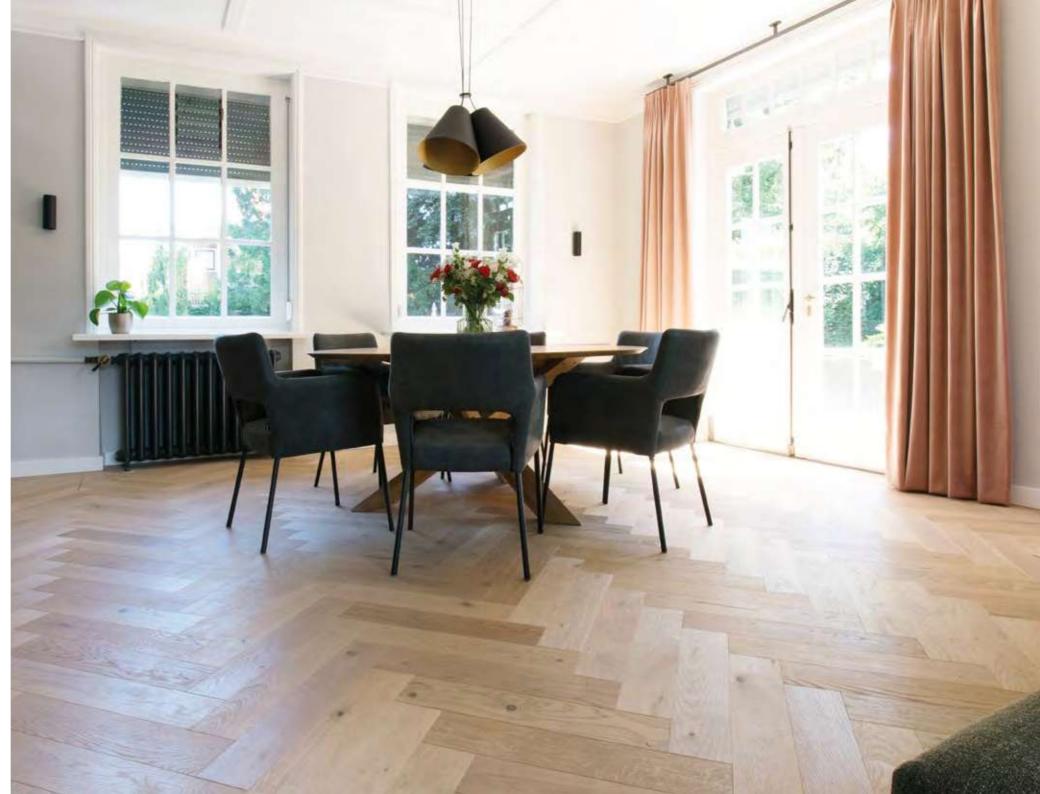

#### **VERSAILLES**

A herringbone floor makes makes your floor a real eye catcher.

COLLECTION: Versailles COLOUR: Villa