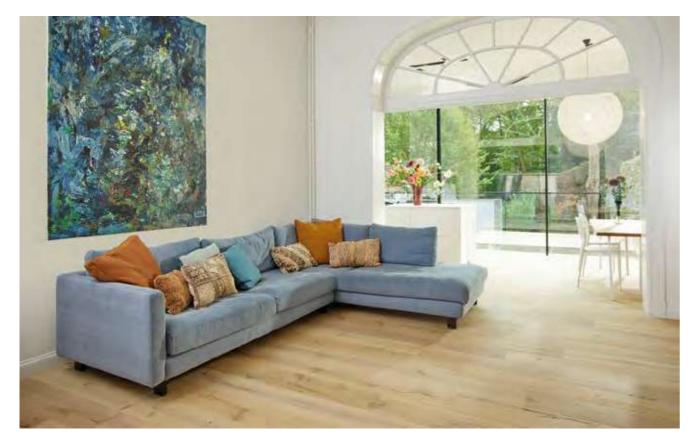

## MATISSE

COLLECTION: Matisse COLOUR: Pure

Tip from Peter

In this apartment wood was also used on the wall . This gives a warm feel to the home. Note that when you opt for this both parquet floors must be the same.

If this is not the case the room can soon appear quite cluttered.