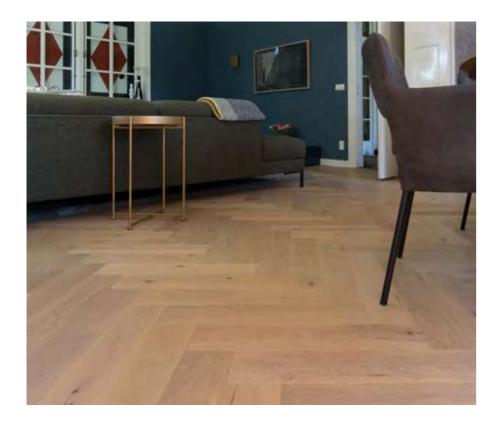

#### **VERSAILLES**

A herringbone floor makes makes your floor a real eye catcher.

COLLECTION: Versailles COLOUR: Villa