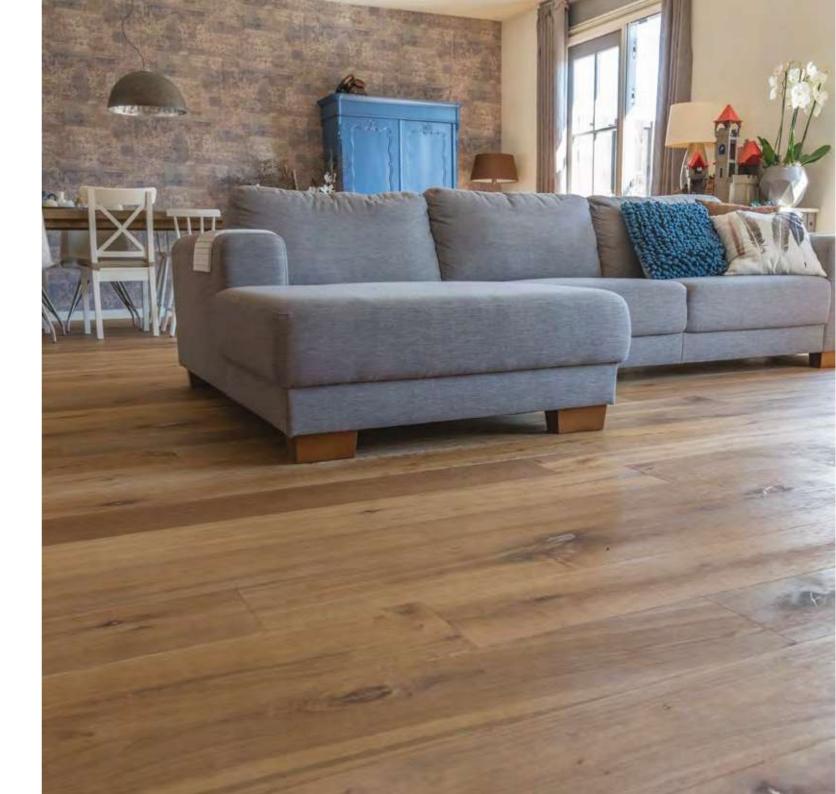

ARCHITECT: Willem Benoit













Tip from Simon

This dark color really adds up to the warm interior of this lovely apartment in Madrid. The colours make the room very cosy.





COLLECTION: New York
COLOUR: Coffee
LOCATION: Madrid, Spain

COLLECTION: New York
COLOUR: Pure

LOCATION: Belgium







#### ALBI





Tip from Nicolas

The Albi collection represents pure craftsmanship: a careful blend of technology and aesthetics. Absolutely eye-catching!





COLLECTION: Albi
COLOUR: Look Unfinished
LOCATION: Eat-Easy-Bar Nude



### MÉRIBEL

#### COLLECTION: Méribel COLOUR: Villa

LOCATION: Belgium





#### COUNTRY









COLLECTION: Country
COLOUR: Double Smoked Pure
LOCATION: Barcelona, Spain



#### COUNTRY



COLLECTION: Country
COLOUR: Smoked Natural
LOCATION: The Netherlands







#### COUNTRY



COLLECTION: Country
COLOUR: Smoked Natural
LOCATION: Belgium







#### **VERSAILLES**



COLLECTION: Versailles
COLOUR: Villa





#### **VERSAILLES**





COLLECTION: Versailles
COLOUR: Cotton White
INTERIOR: Estudio Disak





#### **VERSAILLES**







A herringbone floor makes makes your floor a real eye catcher.

COLLECTION: Versailles COLOUR: Villa







# Lamett<sub>\_\_</sub>

Ter Donkt 2 8540 Deerlijk Belgium Tel. +32 56 774 515 Fax +32 56 775 995 info@lamett.eu www.lamett.eu