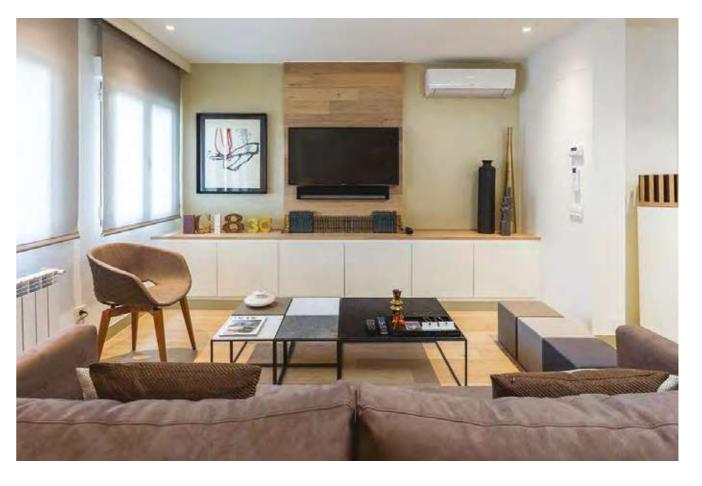

## MATISSE

COLLECTION: Matisse COLOUR: Pure

Tip from Peter

In this apartment wood was also used on the wall . This gives a warm feel to the home. Note that when you opt for this both parquet floors must be the same.

If this is not the case the room can soon appear quite cluttered.