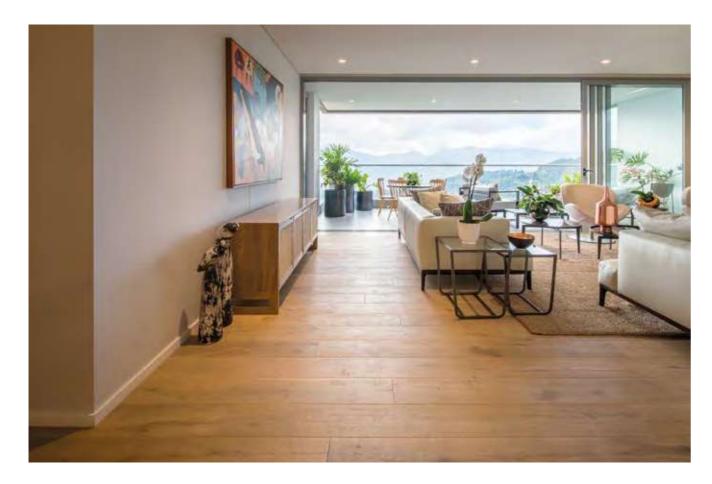

wide planks gives grandeur and cache to any home!



COLLECTION: Courchevel COLOUR: Villa

LOCATION: Zwevegem, Belgium







# OSLO







COLLECTION: Oslo COLOUR: Mont Blanc

LOCATION: Madrid, Spain



# OSLO



COLLECTION: Oslo
COLOUR: Paris Brown
LOCATION: Colombia







# STOCKHOLM

COLLECTION: Stockholm COLOUR: Cotton White





## MATISSE

COLLECTION: Matisse COLOUR: Pure















Tip from Peter

In this apartment wood was also used on the wall . This gives a warm feel to the home. Note that when you opt for this both parquet floors must be the same.

If this is not the case the room can soon appear quite cluttered.

# SORRENTO









COLLECTION: Sorrento COLOUR: Villa

LOCATION: Maison D'Longueville





COLLECTION: Farm COLOUR: Traditions LOCATION: The Netherlands











Tip from Eliza

Love the warm and soft interior from this house in Colombia. Great job!



COLLECTION: Farm COLOUR: Pure

LOCATION: Colombia









COLLECTION: Farm
COLOUR: Pure

LOCATION: The Netherlands









COLLECTION: Farm COLOUR: Traditions

LOCATION: Koevert, Belgium INTERIOR: Glorieux interiors







COLLECTION: Farm
COLOUR: Antique
LOCATION: The Netherlands









COLLECTION: Farm COLOUR: Traditions

LOCATION: Maneje Ponzano, Spain



COLOUR: Old Church
ARCHITECT: Thomas Nachtergaele
LOCATION: Kaffee Renée, Belgium









Tip from Eliza

Kaffee Renée in Kortrijk is a cosy coffee bar.

Here one particularly wanted to create warmth by working with different woods.

The rustic Farm collection gives the new business buckets of authenticity!









COLLECTION: Farm
COLO