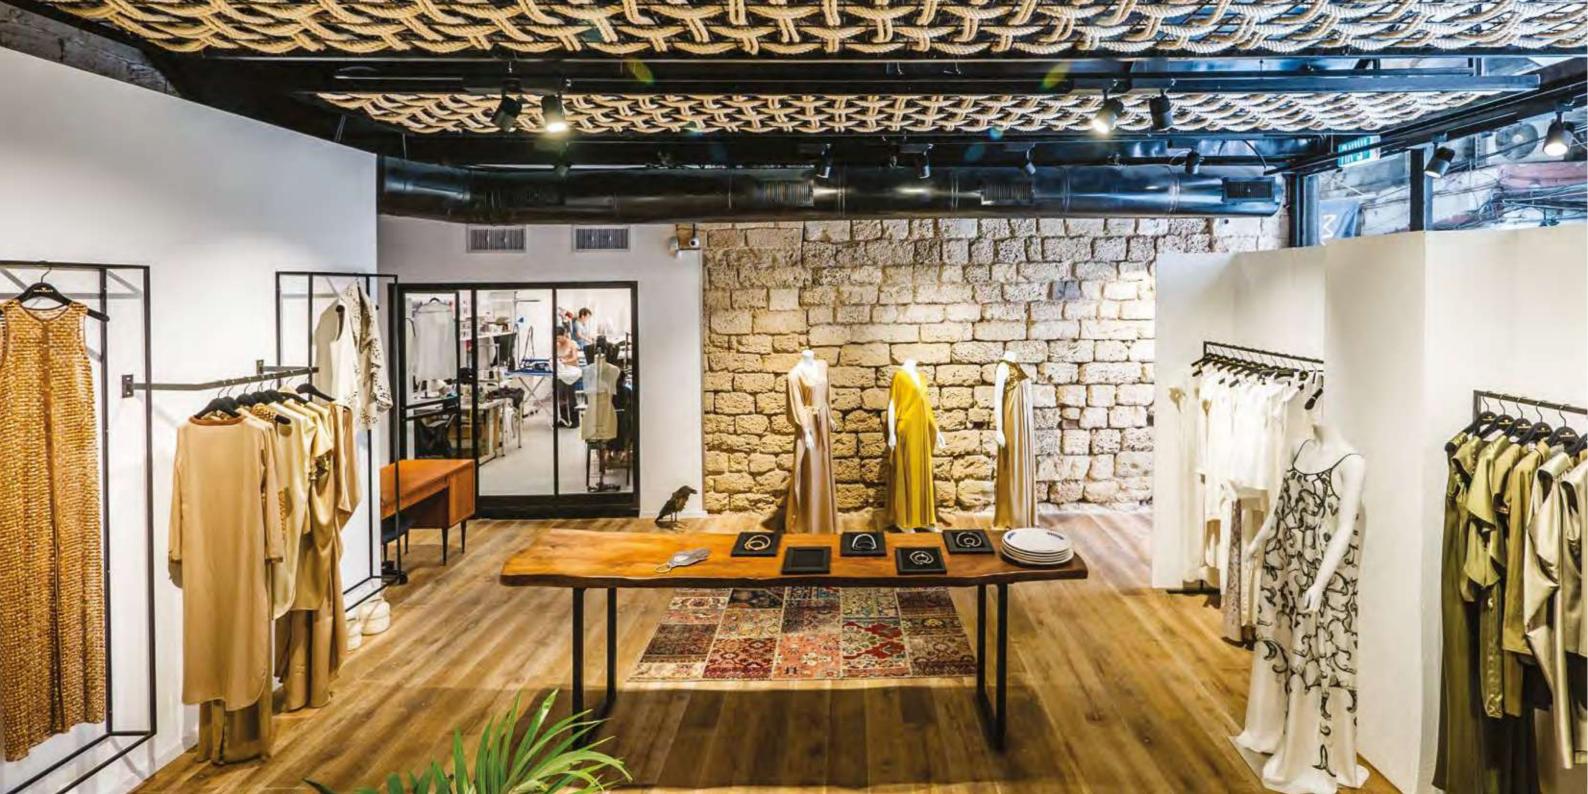

Here one particularly wanted to create warmth by working with different woods.

The rustic Farm collection gives the new business buckets of authenticity!

COLLECTION: Farm
COLOUR: Antique
LOCATION: Maskit, Israel

You can find this jewel in the capital city of Israel, a charming clothing store with the Farm Antique. This rustic parquet floor fully comes into its own between the luxurious Maskit attire.