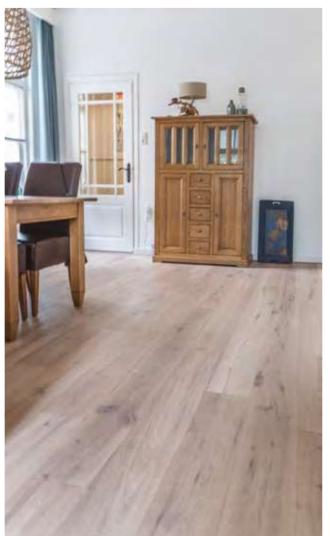

LLECTION: Oslo
COLOUR: Paris Brown
LOCATION: Colombia







# STOCKHOLM

COLLECTION: Stockholm COLOUR: Cotton White





## MATISSE

COLLECTION: Matisse COLOUR: Pure















Tip from Peter

In this apartment wood was also used on the wall . This gives a warm feel to the home. Note that when you opt for this both parquet floors must be the same.

If this is not the case the room can soon appear quite cluttered.

# SORRENTO









COLLECTION: Sorrento COLOUR: Villa

LOCATION: Maison D'Longueville





COLLECTION: Farm COLOUR: Traditions LOCATION: The Netherlands











Tip from Eliza

Love the warm and soft interior from this house in Colombia. Great job!



COLLECTION: Farm COLOUR: Pure

LOCATION: Colombia









COLLECTION: Farm
COLOUR: Pure

LOCATION: The Netherlands









COLLECTION: Farm COLOUR: Traditions

LOCATION: Koevert, Belgium INTERIOR: Glorieux interiors







COLLECTION: Farm
COLOUR: Antique
LOCATION: The Netherlands









COLLECTION: Farm COLOUR: Traditions

LOCATION: Maneje Ponzano, Spain



COLOUR: Old Church
ARCHITECT: Thomas Nachtergaele
LOCATION: Kaffee Renée, Belgium









Tip from Eliza

Kaffee Renée in Kortrijk is a cosy coffee bar.

Here one particularly wanted to create warmth by working with different woods.

The rustic Farm collection gives the new business buckets of authenticity!









COLLECTION: Farm
COLOUR: Antique
LOCATION: Maskit, Israel

You can find this jewel in the capital city of Israel, a charming clothing store with the Farm Antique. This rustic parquet floor fully comes into its own between the luxurious M