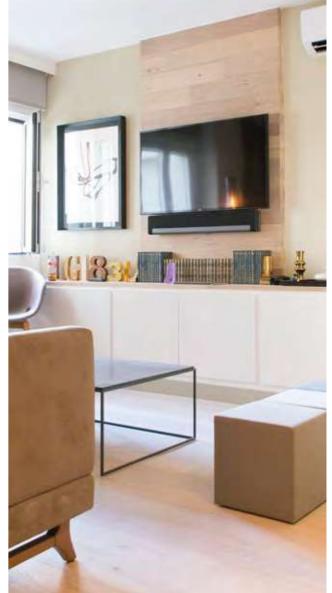

## MATISSE

COLLECTION: Matisse COLOUR: Pure

Tip from Peter

In this apartment wood was also used on the wall . This gives a warm feel to the home. Note that when you opt for this both parquet floors must be the same.

If this is not the case the room can soon appear quite cluttered.