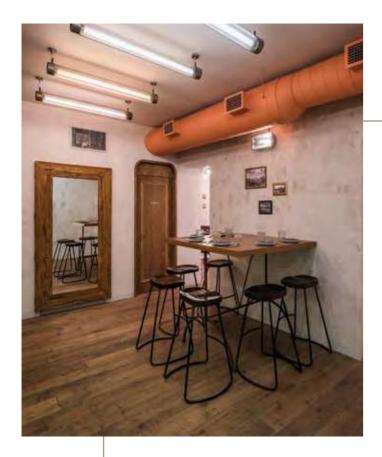

COLLECTION: Farm COLOUR: Traditions

LOCATION: Maneje Ponzano, Spain

COLOUR: Old Church
ARCHITECT: Thomas Nachtergaele
LOCATION: Kaffee Renée, Belgium

Tip from Eliza

Kaffee Renée in Kortrijk is a cosy coffee bar.

Here one particularly wanted to create warmth by working with different woods.

The rustic Farm collection gives the new business buckets of authenticity!

COLLECTION: Farm
COLOUR: Antique
LOCATION: Maskit, Israel