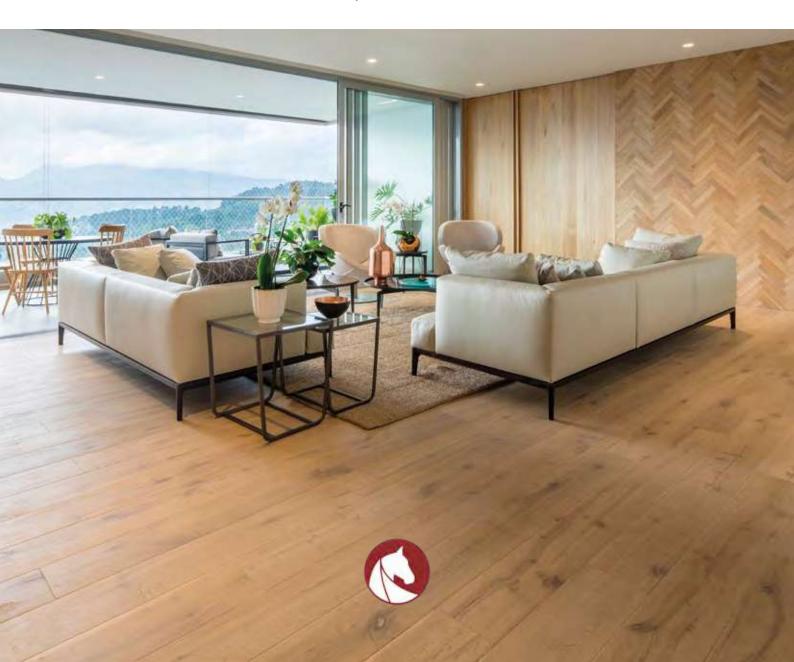

#### **VERSAILLES**

A herringbone floor makes makes your floor a real eye catcher.

COLLECTION: Versailles COLOUR: Villa