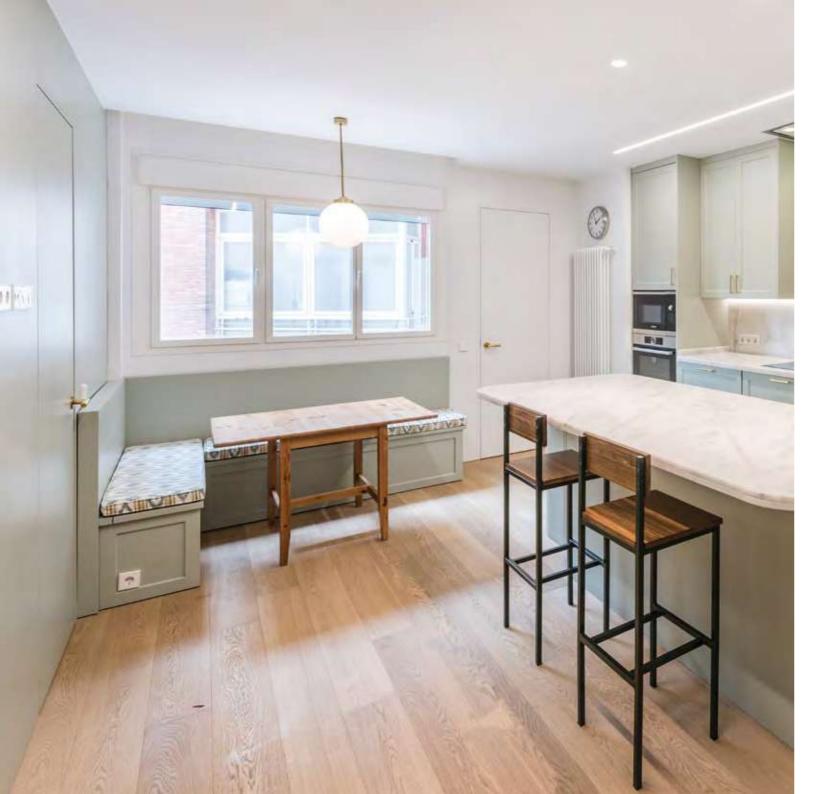

UR: Antique

ARCHITECT: Architectenbureau Naert LOCATION: LVD Experience center







#### FARM



COLLECTION: Farm COLOUR: Antique

LOCATION: The Netherlands



#### CARCASSONNE

COLLECTION: Carcassonne COLOUR: Look Unfinished LOCATION: Belgium





#### CARCASSONNE







COLLECTION: Carcassonne
COLOUR: Look Unfinished
INTERIOR: Arcoon

76

#### CARCASSONE





COLLECTION: Carcassonne COLOUR: Look Unfinished LOCATION: Brillenba





#### CLUSONE





COLLECTION: Clusone COLOUR: Look Unfinished LOCATION: Belgium



Tip from Christoph

Clusone is a natural beauty! It looks good in every interior!



4







## COLLECTION: New York COLOUR: Natural White

ARCHITECT: Roberto Rábano Domínguez LOCATION: Madrid, Spain



86 87









COLLECTION: New York COLOUR: Natural

LOCATION: Madrid







COLLECTION: New York
COLOUR: Natural
ARCHITECT: Willem Benoit













Tip from Simon

This dark color really adds up to the warm interior of this lovely apartment in Madrid. The colours make the room very cosy.





COLLECTION: New York
COLOUR: Coffee
LOCATION: Madrid, Spain

COLLECTION: New York
COLOUR: Pure

LOCATION: Belgium







#### ALBI





Tip from Nicolas

The Albi collection represents pure craftsmanship: a careful blend of technology and aesthetics. Absolutely eye-catching!





COLLECTION: Albi
COLOUR: Look Unfinished
LOCATION: Eat-Easy-Bar Nude



### MÉRIBEL

#### COLLECTION: Méribel COLOUR: Villa

LOCATION: Belgium





#### COUNTRY









COLLECTION: Country
COLOUR: Double Smoked Pure
LOCATION: Barcelona, Spain



#### COUNTRY



COLLECTION: Country
COLOUR: Smo