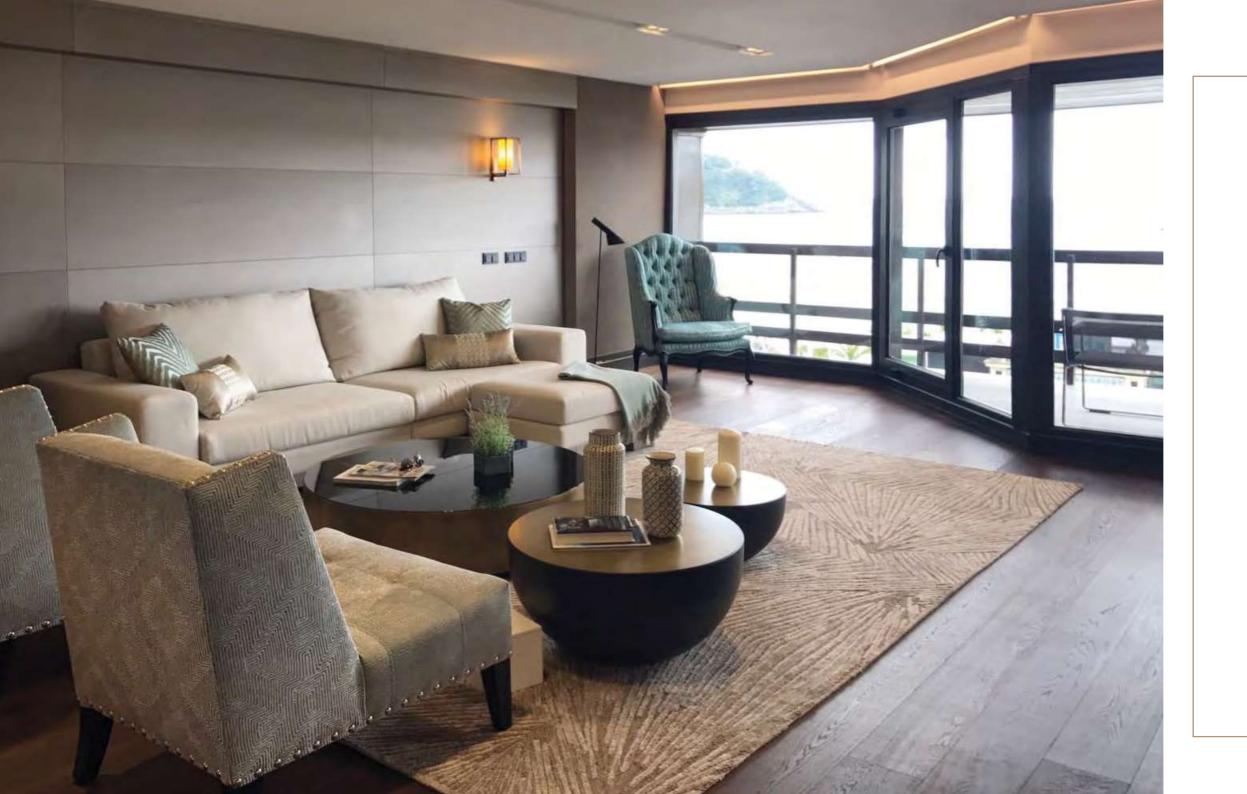

#### COURCHEVEL

Tip from Isabel

Courchevel Villa! What a nice floor! A clean-lined plank with few knots, made of the best wood! The use of extra wide planks gives grandeur and cache to any home!

COLLECTION: Courchevel COLOUR: Villa

LOCATION: Zwevegem, Belgium