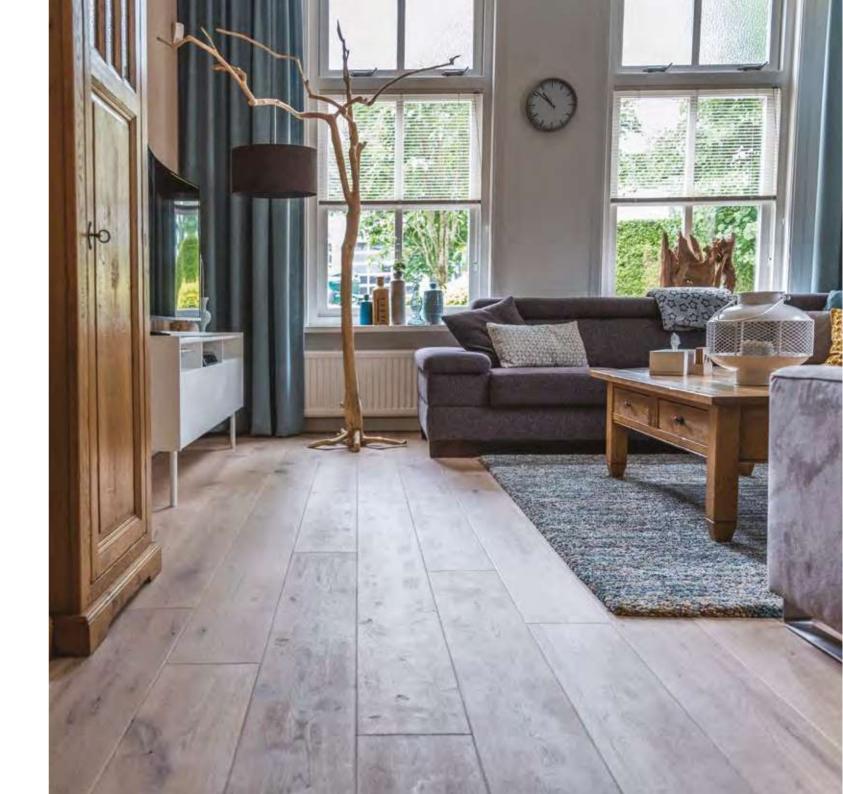

ECTION: Oslo
COLOUR: Paris Brown
LOCATION: Colombia







# STOCKHOLM

COLLECTION: Stockholm COLOUR: Cotton White





## MATISSE

COLLECTION: Matisse COLOUR: Pure















Tip from Peter

In this apartment wood was also used on the wall . This gives a warm feel to the home. Note that when you opt for this both parquet floors must be the same.

If this is not the case the room can soon appear quite cluttered.

# SORRENTO









COLLECTION: Sorrento COLOUR: Villa

LOCATION: Maison D'Longueville





COLLECTION: Farm COLOUR: Traditions LOCATION: The Netherlands











Tip from Eliza

Love the warm and soft interior from this house in Colombia. Great job!



COLLECTION: Farm COLOUR: Pure

LOCATION: Colombia









COLLECTION: Farm
COLOUR: Pure

LOCATION: The Netherlands









COLLECTION: Farm COLOUR: Traditions

LOCATION: Koevert, Belgium INTERIOR: Glorieux interiors







COLLECTION: Farm
COLOUR: Antique
LOCATION: The Netherlands









COLLECTION: Farm COLOUR: Traditions

LOCATION: Maneje Ponzano, Spain



COLOUR: Old Church
ARCHITECT: Thomas Nachtergaele
LOCATION: Kaffee Renée, Belgium









Tip from Eliza

Kaffee Renée in Kortrijk is a cosy coffee bar.

Here one particularly wanted to create warmth by working with different woods.

The rustic Farm collection gives the new business buckets of authenticity!









COLLECTION: Farm
COLOUR: Antique
LOCATION: Maskit, Israel

You can find this jewel in the capital city of Israel, a charming clothing store with the Farm Antique. This rustic parquet floor fully comes into its own between the luxurious Mas