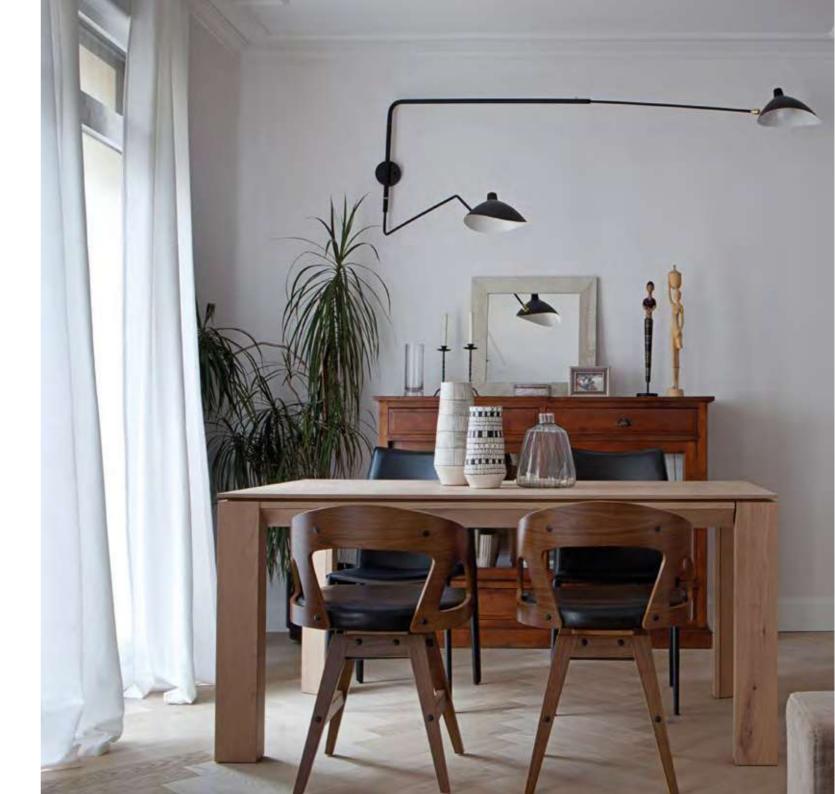

## MATISSE

COLLECTION: Matisse COLOUR: Pure

Tip from Peter

In this apartment wood was also used on the wall . This gives a warm feel to the home. Note that when you opt for this both parquet floors must be the same.

If this is not the case the room can soon appear quite cluttered.