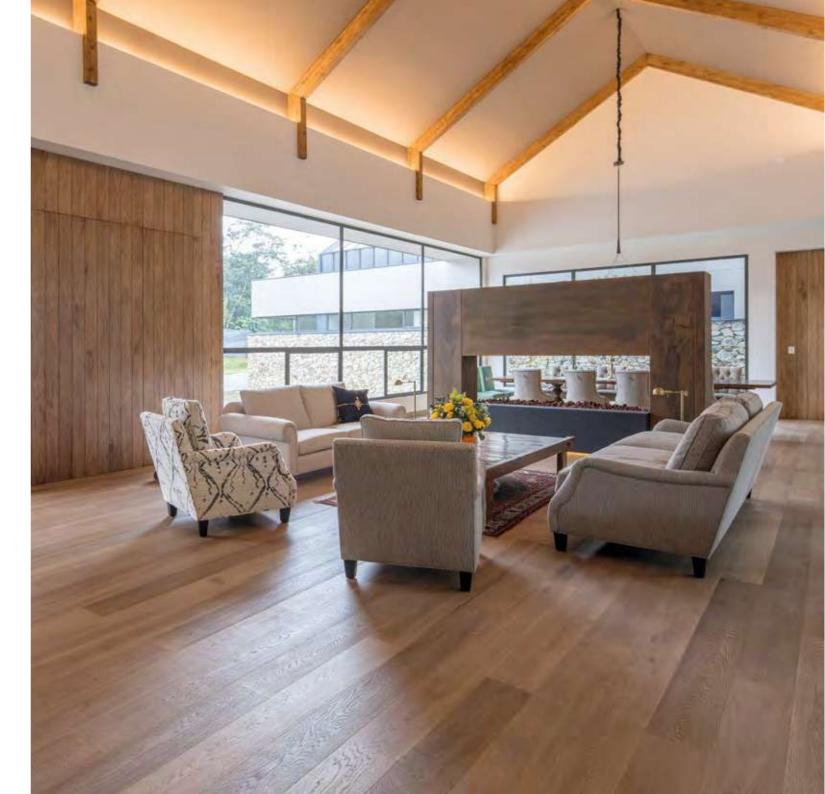

# SORRENTO

COLLECTION: Sorrento COLOUR: Villa

LOCATION: Maison D'Longueville

COLLECTION: Farm COLOUR: Traditions LOCATION: The Netherlands

Tip from Eliza

Love the warm and soft interior from this house in Colombia. Great job!

COLLECTION: Farm COLOUR: Pure

LOCATION: Colombia

COLLECTION: Farm
COLOUR: Pure

LOCATION: The Netherlands

COLLECTION: Farm COLOUR: Traditions

LOCATION: Koevert, Belgium INTERIOR: Glorieux interiors

COLLECTION: Farm
COLOUR: Antique
LOCATION: The Netherlands