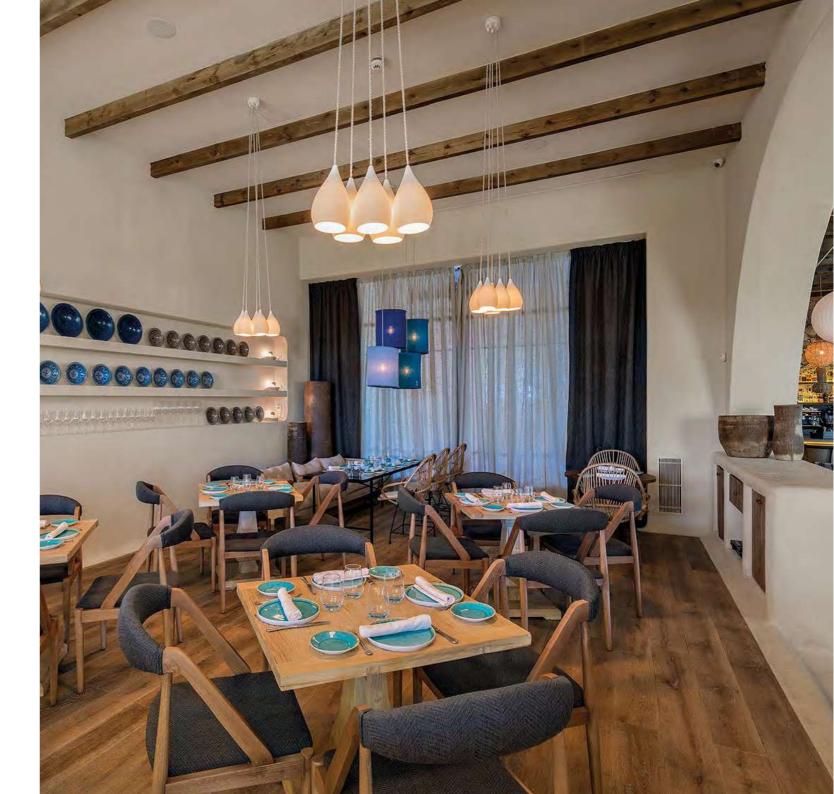

COLLECTION: Farm COLOUR: Traditions

LOCATION: Maneje Ponzano, Spain

COLOUR: Old Church
ARCHITECT: Thomas Nachtergaele
LOCATION: Kaffee Renée, Belgium

Tip from Eliza

Kaffee Renée in Kortrijk is a cosy coffee bar.

Here one particularly wanted to create warmth by working with different woods.

The rustic Farm collection gives the new business buckets of authenticity!

COLLECTION: Farm
COLOUR: Antique
LOCATION: Maskit, Israel