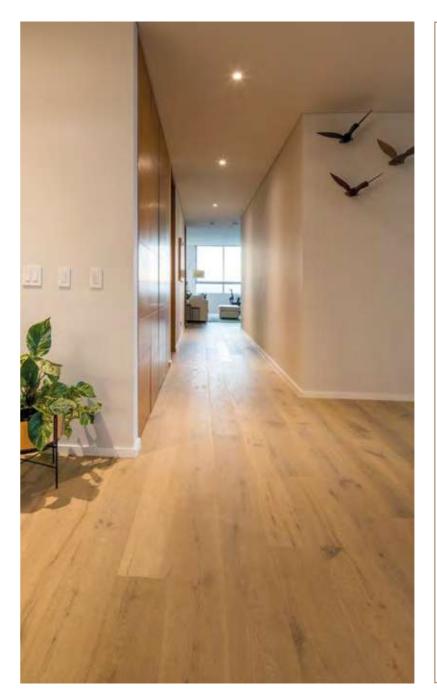

CATION: Zwevegem, Belgium







# OSLO







COLLECTION: Oslo COLOUR: Mont Blanc

LOCATION: Madrid, Spain



# OSLO



COLLECTION: Oslo
COLOUR: Paris Brown
LOCATION: Colombia







# STOCKHOLM

COLLECTION: Stockholm COLOUR: Cotton White





## MATISSE

COLLECTION: Matisse COLOUR: Pure















Tip from Peter

In this apartment wood was also used on the wall . This gives a warm feel to the home. Note that when you opt for this both parquet floors must be the same.

If this is not the case the room can soon appear quite cluttered.

# SORRENTO









COLLECTION: Sorrento COLOUR: Villa

LOCATION: Maison D'Longueville





COLLECTION: Farm COLOUR: Traditions LOCATION: The Netherlands











Tip from Eliza

Love the warm and soft interior from this house in Colombia. Great job!



COLLECTION: Farm COLOUR: Pure

LOCATION: Colombia









COLLECTION: Farm
COLOUR: Pure

LOCATION: The Netherlands









COLLECTION: Farm COLOUR: Traditions

LOCATION: Koevert, Belgium INTERIOR: Glorieux interiors







COLLECTION: Farm
COLOUR: Antique
LOCATION: The Netherlands









COLLECTION: Farm COLOUR: Traditions

LOCATION: Maneje Ponzano, Spain



COLOUR: Old Church
ARCHITECT: Thomas Nachtergaele
LOCATION: Kaffee Renée, Belgium









Tip from Eliza

Kaffee Renée in Kortrijk is a cosy coffee bar.

Here one particularly wanted to create warmth by working with different woods.

The rustic Farm collection gives the new business buckets of authenticity!









COLLECTION: Farm
COLOUR: Antique
LOCATION: Maskit, Israel

You can find this jewel in the capital city of Israel,